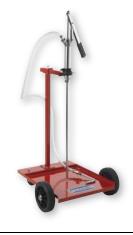

## Art.no. **5216**

Mobile oil dispensing unit, consisting of lever action oil pump, metal 16 I – container, 1.5 m – hose with curved, rigid outlet pipe and trolley with 2 wheels.

| Art. no. | Delivery | Delivery/stroke | Capacity container | Weight | Dimensions<br>(LxWxH) (mm) |
|----------|----------|-----------------|--------------------|--------|----------------------------|
| 5216     | 8 l/min  | 0.13 l          | 16 l               | 10 kg  | 500x460x880                |