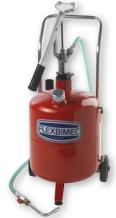

## Art.no. **5200**

Portable oil dispensing unit, consisting of lever action oil pump, metal 16 l – container, 1.5 m – hose with curved rigid outlet pipe.

| Art. no. | Delivery | Delivery/stroke | Capacity container | Weight | Dimensions<br>(LxWxH) (mm) |
|----------|----------|-----------------|--------------------|--------|----------------------------|
| 5200     | 8 l/min  | 0.13 l          | 16 l               | 7.3 kg | 250x320x660                |