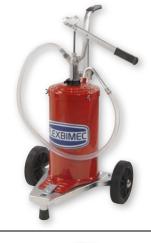

## Art.no. **5216**

Mobile oil dispensing unit, consisting of lever action oil pump, metal 16 I – container, 1.5 m – hose with curved, rigid outlet pipe and trolley with 2 wheels.

| Art. no. | Delivery | Delivery/stroke | Capacity container | Weight | Dimensions<br>(LxWxH) (mm) |
|----------|----------|-----------------|--------------------|--------|----------------------------|
| 5216     | 8 l/min  | 0.13 l          | 16 l               | 10 kg  | 500x460x880                |