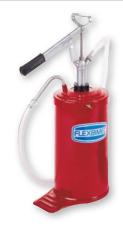

## Art.no. **5200**

Portable oil dispensing unit, consisting of lever action oil pump, metal 16 l – container, 1.5 m – hose with curved rigid outlet pipe.

| Art. no. | Delivery | Delivery/stroke | Capacity container | Weight | Dimensions<br>(LxWxH) (mm) |
|----------|----------|-----------------|--------------------|--------|----------------------------|
| 5200     | 8 l/min  | 0.13 l          | 16 l               | 7.3 kg | 250x320x660                |